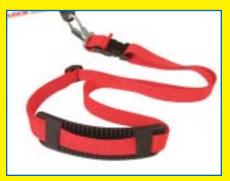

Adjust blade to any angle up to 180° with quick release lever.

Loop handle and brace for superior user comfort.

Quick release extension shaft. No tools required.

Shoulder strap helps support the weight for less user fatigue.